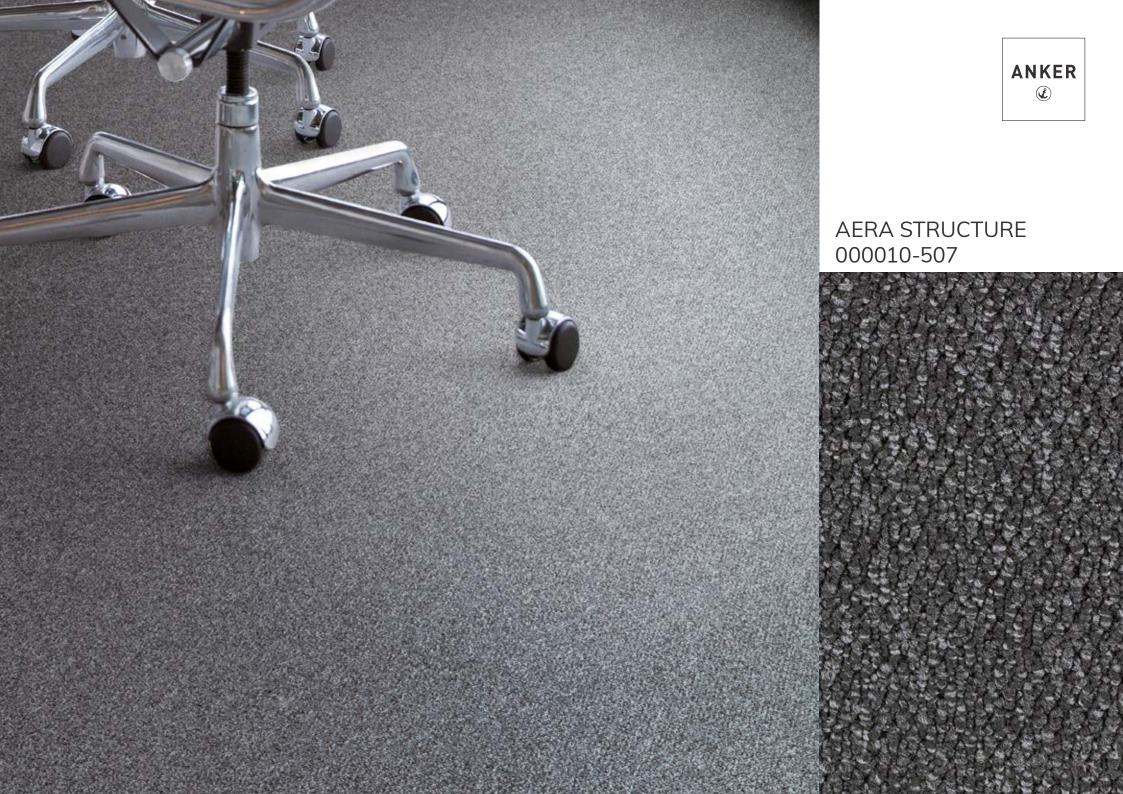

## AERA STRUCTURE

Multicolour plain broadloom or carpet tile with loop pile surface in twelve colours.

Work is part of our lives and, last but not least, our precious lifetime. Lifetime, which we want to make as optimal and pleasant as possible. The tufted AERA STRUCTURE creates a liveable ambiance that can be perfectly integrated into the interior design of the respective working environment.

AERA STRUCTURE with structure loop pile surface is available in 12 colours as multi-coloured plain broadloom or carpet tiles. The production is made from environmentally friendly and 100% recycled ECONYL<sup>®</sup> yarn, which is produced using the solution-dyed process – colourfast through and through.

## AERA STRUCTURE 000010-305