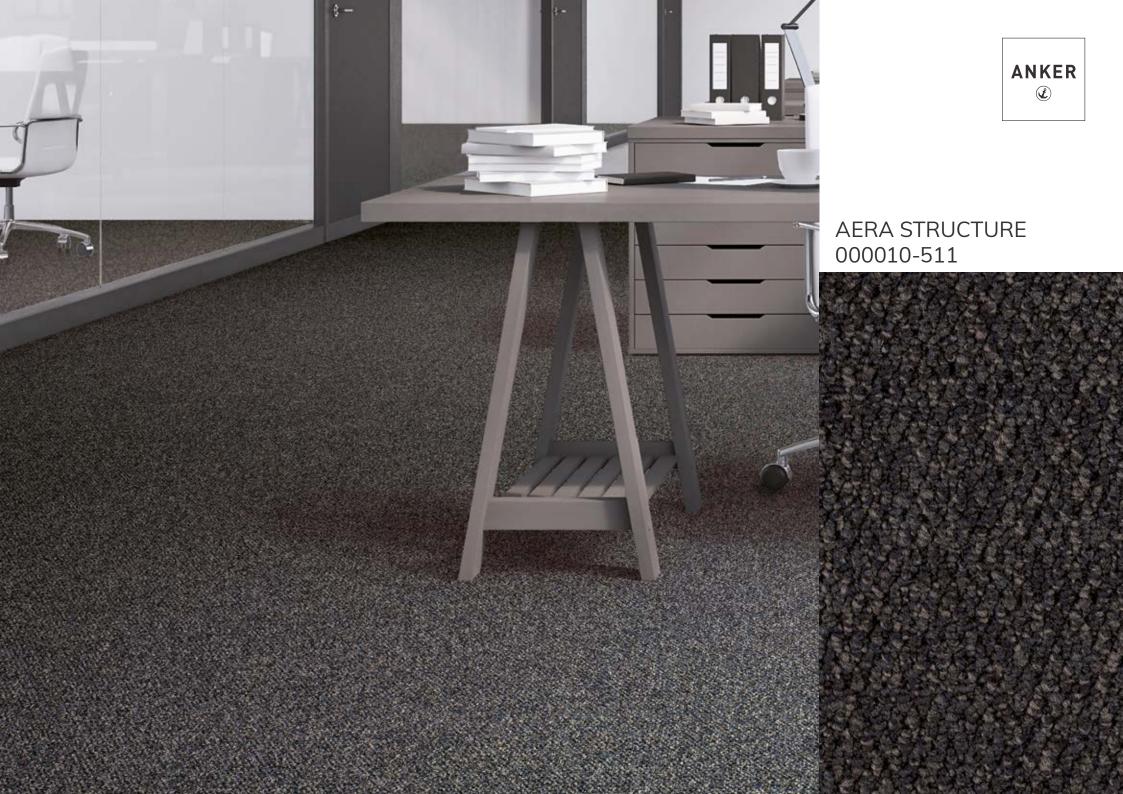

## AERA STRUCTURE

Multicolour plain broadloom or carpet tile with loop pile surface in twelve colours.

Work is part of our lives and, last but not least, our precious lifetime. Lifetime, which we want to make as optimal and pleasant as possible. The tufted AERA STRUCTURE creates a liveable ambiance that can be perfectly integrated into the interior design of the respective working environment.

AERA STRUCTURE with structure loop pile surface is available in 12 colours as multi-coloured plain broadloom or carpet tiles. The production is made from environmentally friendly and 100% recycled ECONYL<sup>®</sup> yarn, which is produced using the solution-dyed process – colourfast through and through.