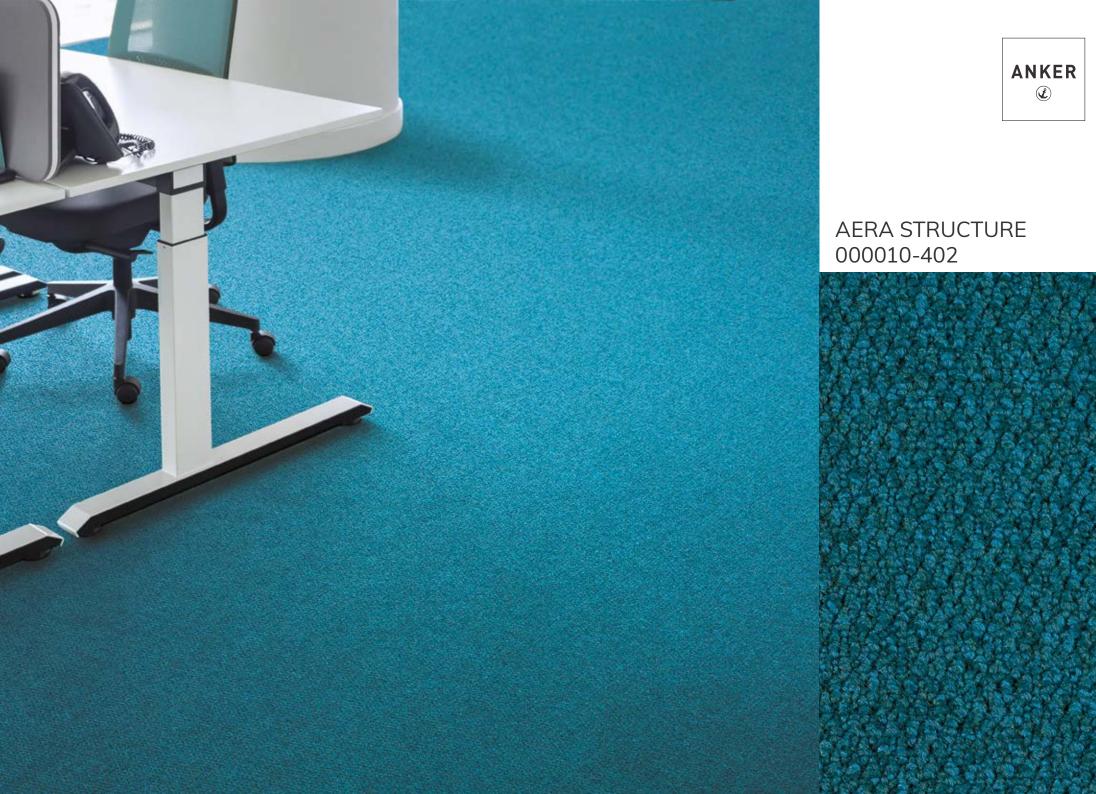

## AERA STRUCTURE

Multicolour plain broadloom or carpet tile with loop pile surface in twelve colours.

Work is part of our lives and, last but not least, our precious lifetime. Lifetime, which we want to make as optimal and pleasant as possible. The tufted AERA STRUCTURE creates a liveable ambiance that can be perfectly integrated into the interior design of the respective working environment.

AERA STRUCTURE with structure loop pile surface is available in 12 colours as multi-coloured plain broadloom or carpet tiles. The production is made from environmentally friendly and 100% recycled ECONYL<sup>®</sup> yarn, which is produced using the solution-dyed process – colourfast through and through.