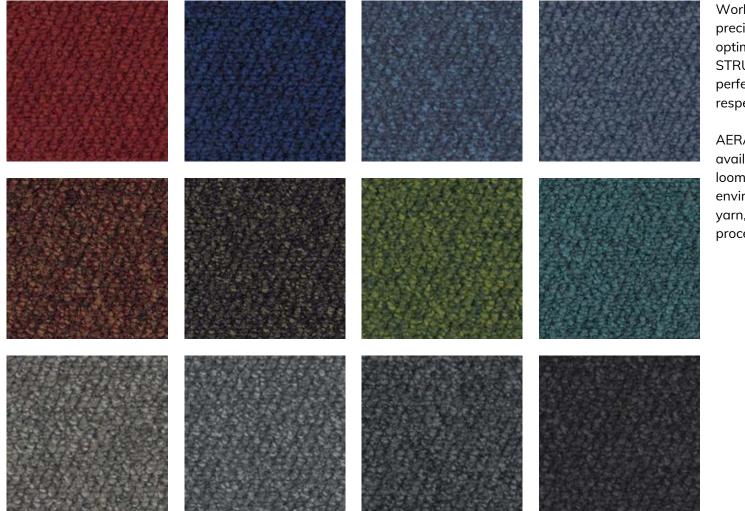

## AERA STRUCTURE

Multicolour plain broadloom or carpet tile with loop pile surface in twelve colours.

Work is part of our lives and, last but not least, our precious lifetime. Lifetime, which we want to make as optimal and pleasant as possible. The tufted AERA STRUCTURE creates a liveable ambiance that can be perfectly integrated into the interior design of the respective working environment.

AERA STRUCTURE with structure loop pile surface is available in 12 colours as multi-coloured plain broadloom or carpet tiles. The production is made from environmentally friendly and 100% recycled ECONYL<sup>®</sup> yarn, which is produced using the solution-dyed process – colourfast through and through.