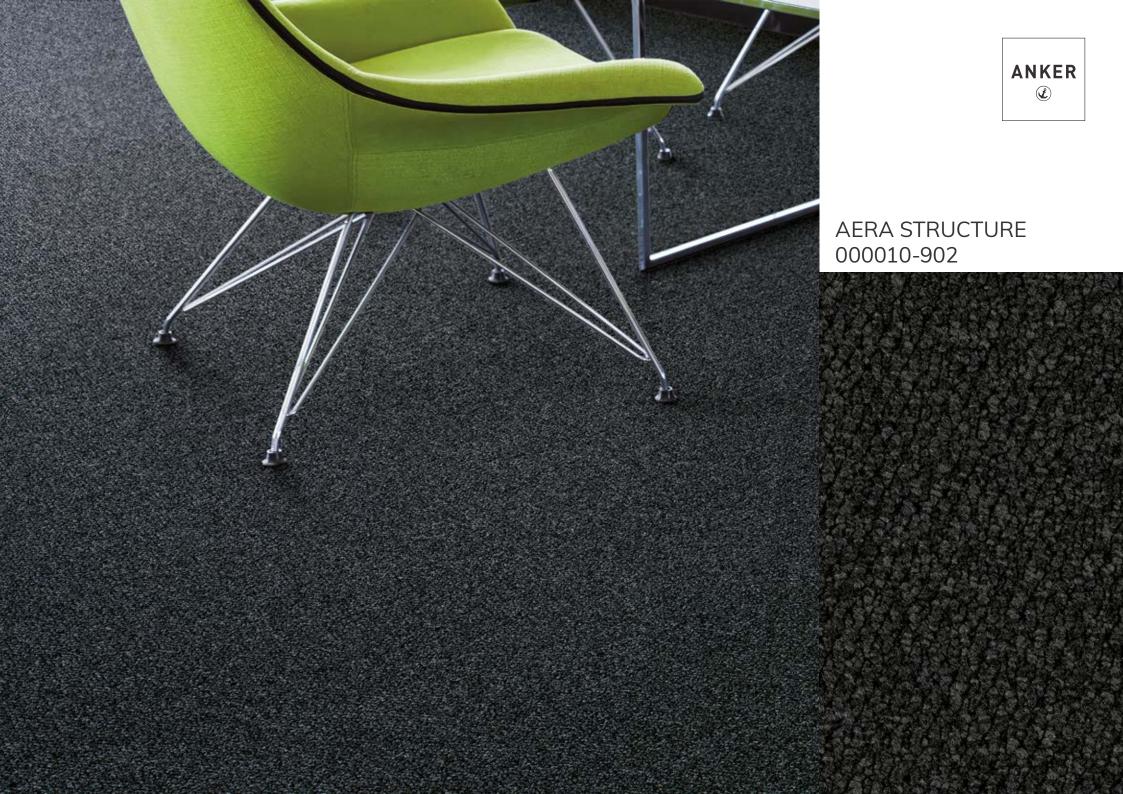

## AERA STRUCTURE

Multicolour plain broadloom or carpet tile with loop pile surface in twelve colours.

Work is part of our lives and, last but not least, our precious lifetime. Lifetime, which we want to make as optimal and pleasant as possible. The tufted AERA STRUCTURE creates a liveable ambiance that can be perfectly integrated into the interior design of the respective working environment.

AERA STRUCTURE with structure loop pile surface is available in 12 colours as multi-coloured plain broadloom or carpet tiles. The production is made from environmentally friendly and 100% recycled ECONYL<sup>®</sup> yarn, which is produced using the solution-dyed process – colourfast through and through.