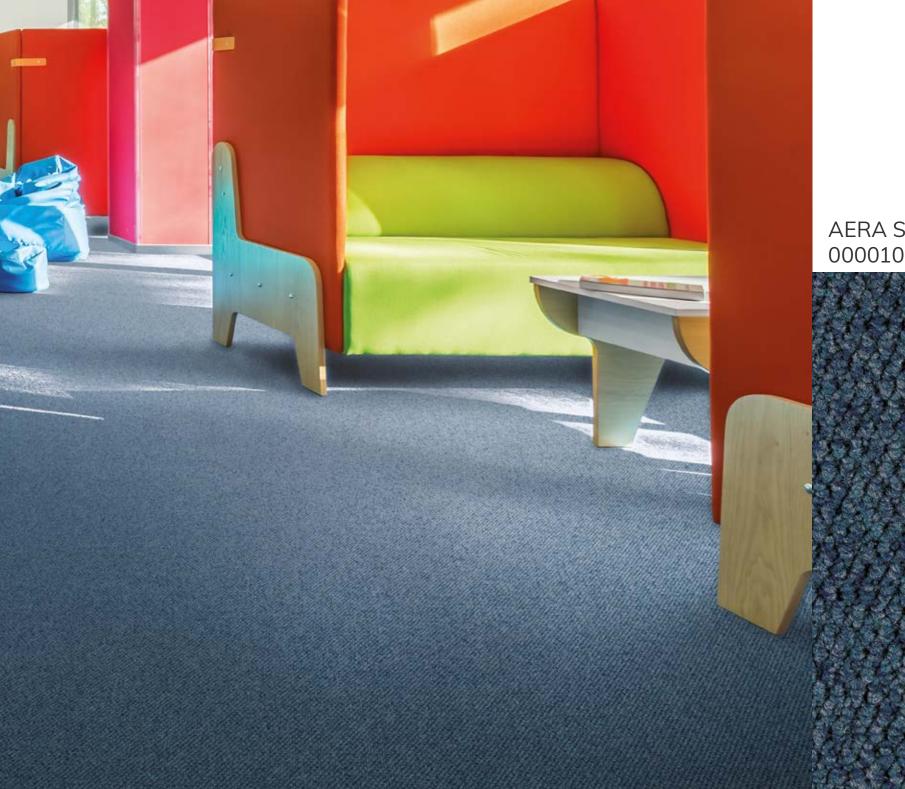

## AERA STRUCTURE

Multicolour plain broadloom or carpet tile with loop pile surface in twelve colours.

Work is part of our lives and, last but not least, our precious lifetime. Lifetime, which we want to make as optimal and pleasant as possible. The tufted AERA STRUCTURE creates a liveable ambiance that can be perfectly integrated into the interior design of the respective working environment.

AERA STRUCTURE with structure loop pile surface is available in 12 colours as multi-coloured plain broadloom or carpet tiles. The production is made from environmentally friendly and 100% recycled ECONYL<sup>®</sup> yarn, which is produced using the solution-dyed process – colourfast through and through.