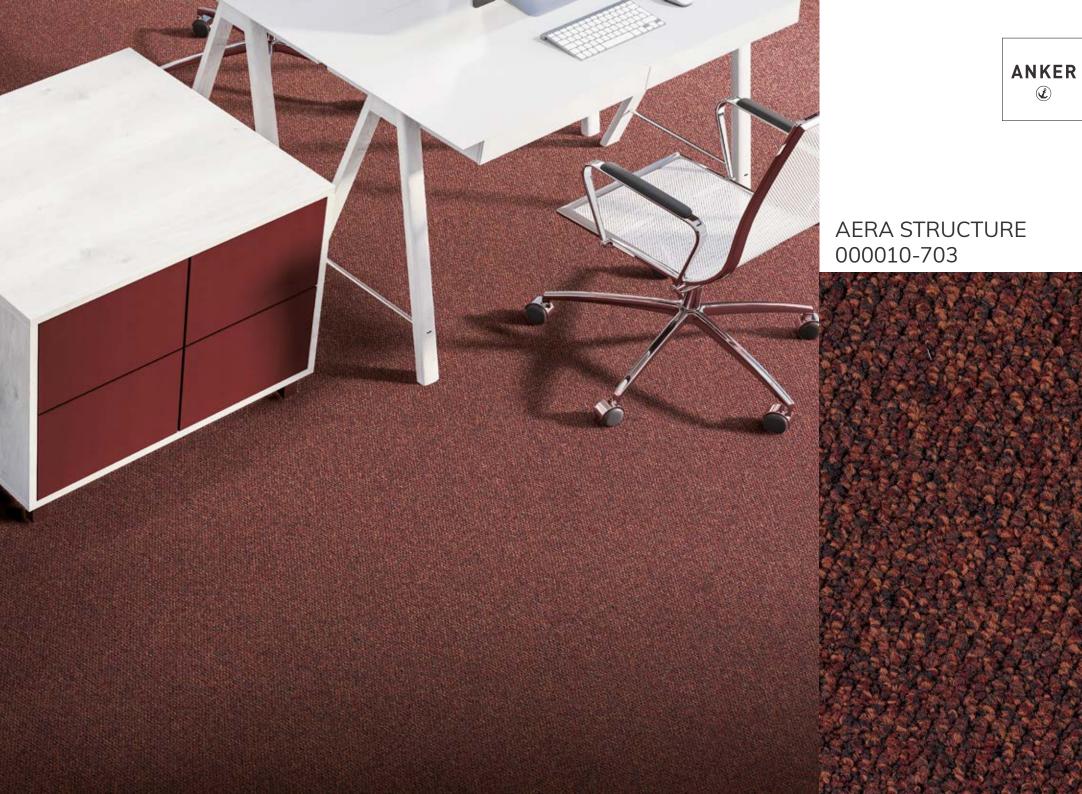

## AERA STRUCTURE

Multicolour plain broadloom or carpet tile with loop pile surface in twelve colours.

Work is part of our lives and, last but not least, our precious lifetime. Lifetime, which we want to make as optimal and pleasant as possible. The tufted AERA STRUCTURE creates a liveable ambiance that can be perfectly integrated into the interior design of the respective working environment.

AERA STRUCTURE with structure loop pile surface is available in 12 colours as multi-coloured plain broadloom or carpet tiles. The production is made from environmentally friendly and 100% recycled ECONYL<sup>®</sup> yarn, which is produced using the solution-dyed process – colourfast through and through.