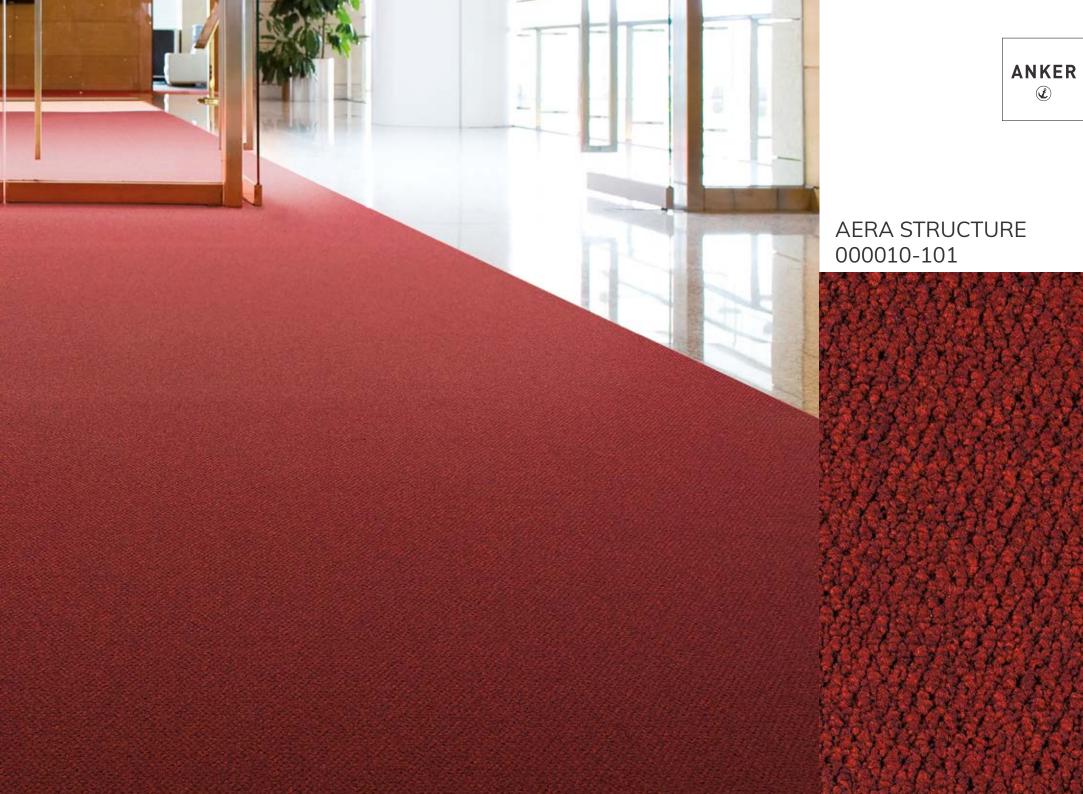

## AERA STRUCTURE

Multicolour plain broadloom or carpet tile with loop pile surface in twelve colours.

Work is part of our lives and, last but not least, our precious lifetime. Lifetime, which we want to make as optimal and pleasant as possible. The tufted AERA STRUCTURE creates a liveable ambiance that can be perfectly integrated into the interior design of the respective working environment.

AERA STRUCTURE with structure loop pile surface is available in 12 colours as multi-coloured plain broadloom or carpet tiles. The production is made from environmentally friendly and 100% recycled ECONYL<sup>®</sup> yarn, which is produced using the solution-dyed process – colourfast through and through.